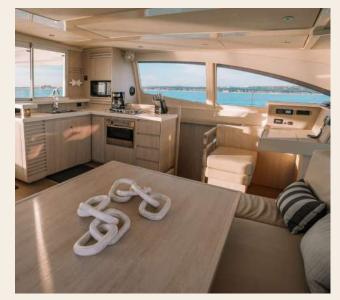

## LEOPARD 51

ໍ່ເຖິງ Capacity 25 people

4 cabins

4 bathrooms

Bow & aft sundeck

Outdoor lounge

\* Flybridge

Living room with A/C