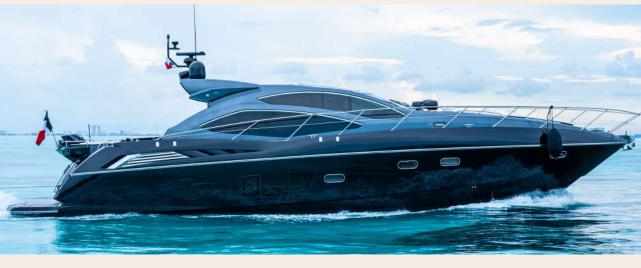

### SUNSEEKER 64'

- ໍ່ເກີ່ Capacity 15 people
- 🚐 3 cabins
- **Å** 3 bathrooms
- ☼ Bow & aft sundeck
- Indoor and outdoor lounge
- ☆ Air conditioning
- Professional JL sound with bluetooth
- Underwater lights

4 Hours: \$2,906<sup>USD</sup> + IVA
6 Hours: \$3,531<sup>USD</sup> + IVA
8 Hours: \$4,156<sup>USD</sup> + IVA