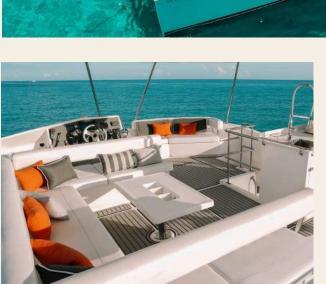

## LEOPARD 51

ໍ່ເຖິງ Capacity 25 people

4 cabins

4 bathrooms

Bow & aft sundeck

Outdoor lounge

\* Flybridge

Living room with A/C