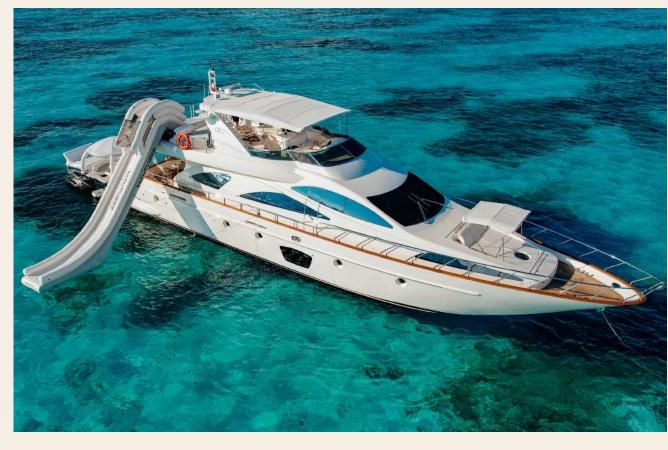

## AZIMUT 80°

- ளீ Capacity 25 people
- 4 cabins
- 4 bathrooms
- Bow & aft sundeck
- Indoor and outdoor lounge
- ☆ Air conditioning
- Professional JL sound with bluetooth
- Underwater lights
- Swiming platform

4 Hours: \$3,875<sup>USD</sup> + IVA
6 Hours: \$5,125<sup>USD</sup> + IVA

8 Hours: **\$6,375**<sup>USD</sup> + IVA