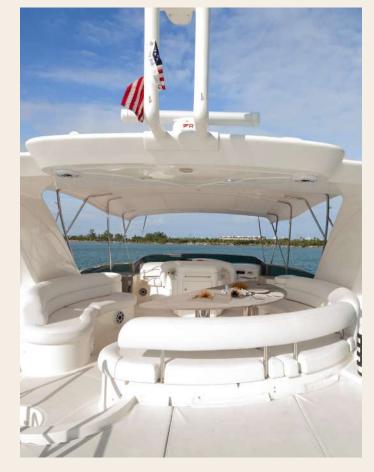

## AZIMUT 80°

- ளீ Capacity 25 people
- 4 cabins
- 4 bathrooms
- Bow & aft sundeck
- Indoor and outdoor lounge
- ☆ Air conditioning
- Professional JL sound with bluetooth
- Underwater lights
- Swiming platform