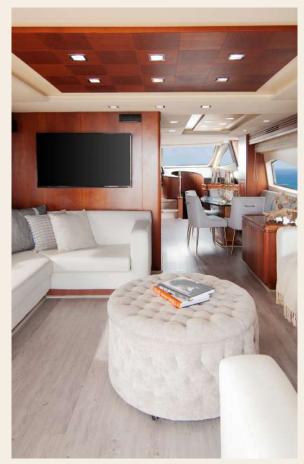

## AZIMUT 80°

- ளீ Capacity 25 people
- 4 cabins
- 4 bathrooms
- Bow & aft sundeck
- Indoor and outdoor lounge
- ☆ Air conditioning
- Professional JL sound with bluetooth
- Underwater lights
- Swiming platform