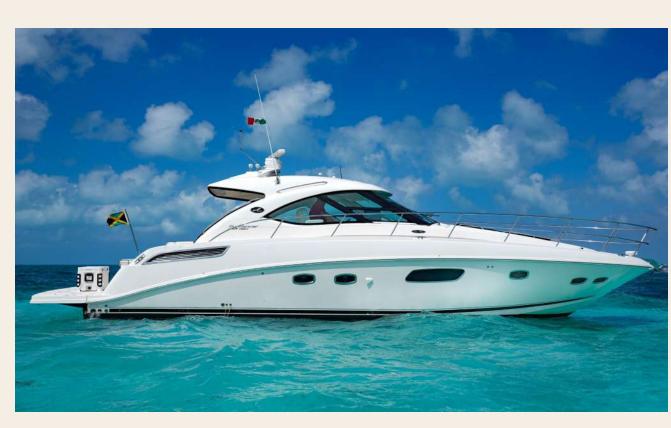

## SEA RAY 47

ဂ္ပိုံ့ Capacity 15 people

2 cabins

↑ 2 bathrooms

☼ Bow & aft sundeck

Indoor and outdoor lounge

★ Air conditioning

Professional JL sound with bluetooth

Underwater lights

♦ Hydraulic platform

4 Hours: \$1,000<sup>USD</sup> + IVA
6 Hours: \$1,125<sup>USD</sup> + IVA
8 Hours: \$1,313<sup>USD</sup> + IVA