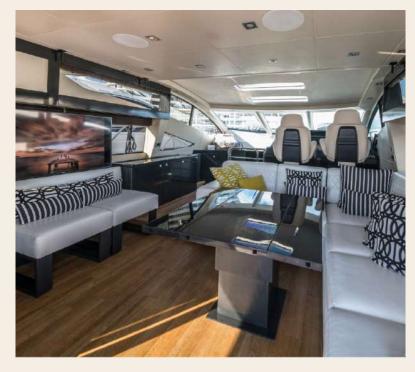

### SUNSEEKER 64'

- ໍ່ເກີ່ Capacity 15 people
- 🚐 3 cabins
- **Å** 3 bathrooms
- ☼ Bow & aft sundeck
- Indoor and outdoor lounge
- ☆ Air conditioning
- Professional JL sound with bluetooth
- Underwater lights

4 Hours: \$2,906<sup>USD</sup> + IVA
6 Hours: \$3,531<sup>USD</sup> + IVA
8 Hours: \$4,156<sup>USD</sup> + IVA