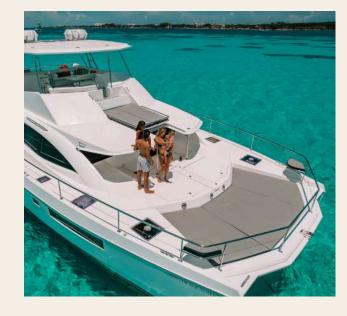

## LEOPARD 51

ໍ່ເຖິງ Capacity 25 people

4 cabins

4 bathrooms

Bow & aft sundeck

Outdoor lounge

\* Flybridge

Living room with A/C