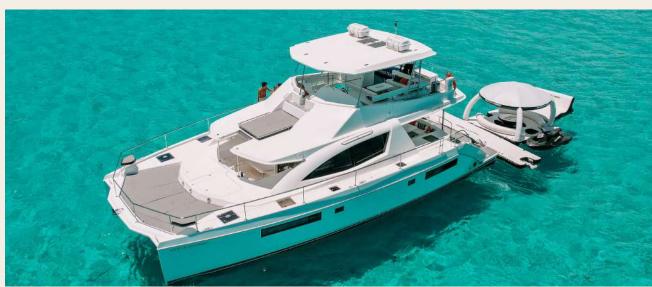

## LEOPARD 51

ໍ່ເຖິງ Capacity 25 people

4 cabins

4 bathrooms

Bow & aft sundeck

Outdoor lounge

\* Flybridge

Living room with A/C